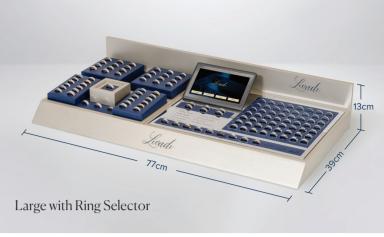

Please contact your local Livadi sales representative for your most suitable Livadi merchandising and packaging options.

We offer a range of modular displays to suit every type of stockist and store. The stands will be fitted with our high-quality 3-micron gold and rhodium plated brass sample rings providing maximum effect for minimum outlay.

- Large: 77 x 39 x 13cm 134 Rings
- Large with Ring Selector: 77 x 39 x 13cm 127 Rings
- Medium A1 (Elevated): 45 x 39 x 13cm 82 Rings
- Medium A2: 45 x 39 x 13cm 82 Rings
- Medium B with Ring selector: 45 x 39 x 13cm 71 Rings
- Small A: 32 x 22.5 x 13cm 28 Rings
- Small B: 32 x 22.5 x 13cm 28 Rings
- $\cdot$  Small Combination:  $32 \times 42 \times 13 \text{cm} 58 \text{ Rings}$