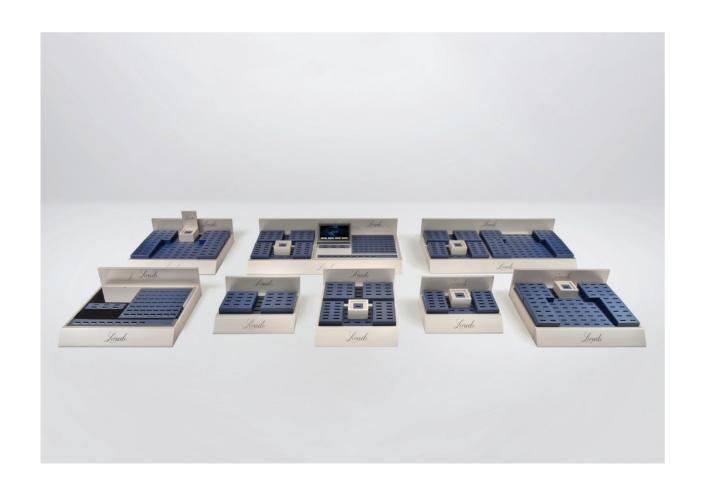

# Visual Merchandising

Extensive visual merchandising available to Livadi stockists.

Sleek, high-end modular Ring Displays, Sizing Kits, Ring Boxes & Retail Bags, Bridal Kits, Livadi Look Books, Counter Tablet PC Digital Displays, Counter Cards, Posters and much more.

Please contact your local Livadi sales representative for your most suitable Livadi merchandising and packaging options.

We offer a range of modular displays to suit every type of stockist and store. The stands will be fitted with our high-quality 3-micron gold and rhodium plated brass sample rings providing maximum effect for minimum outlay.

- Large: 77 x 39 x 13cm 134 Rings
- Large with Ring Selector: 77 x 39 x 13cm 127 Rings
- Medium A1 (Elevated): 45 x 39 x 13cm 82 Rings
- Medium A2: 45 x 39 x 13cm 82 Rings
- Medium B with Ring selector: 45 x 39 x 13cm 71 Rings
- Small A: 32 x 22.5 x 13cm 28 Rings
- Small B: 32 x 22.5 x 13cm 28 Rings
- $\cdot$  Small Combination:  $32 \times 42 \times 13 \text{cm} 58 \text{ Rings}$