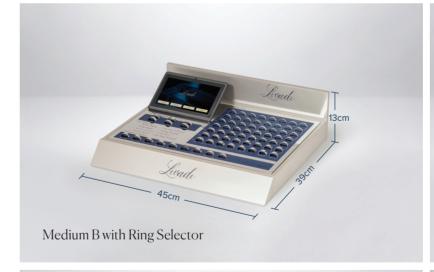

Please contact your local Livadi sales representative for your most suitable Livadi merchandising and packaging options.

We offer a range of modular displays to suit every type of stockist and store. The stands will be fitted with our high-quality 3-micron gold and rhodium plated brass sample rings providing maximum effect for minimum outlay.

- Large: 77 x 39 x 13cm 134 Rings
- Large with Ring Selector: 77 x 39 x 13cm 127 Rings
- Medium A1 (Elevated): 45 x 39 x 13cm 82 Rings
- Medium A2: 45 x 39 x 13cm 82 Rings
- Medium B with Ring selector: 45 x 39 x 13cm 71 Rings
- Small A: 32 x 22.5 x 13cm 28 Rings
- Small B: 32 x 22.5 x 13cm 28 Rings
- $\cdot$  Small Combination:  $32 \times 42 \times 13 \text{cm} 58 \text{ Rings}$