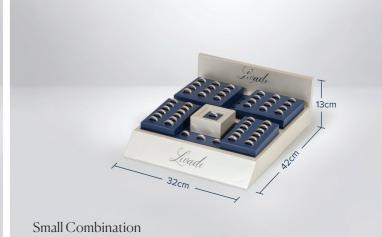

- Large: 77 x 39 x 13cm 134 Rings
- Large with Ring Selector: 77 x 39 x 13cm 127 Rings
- Medium A1 (Elevated): 45 x 39 x 13cm 82 Rings
- Medium A2: 45 x 39 x 13cm 82 Rings
- Medium B with Ring selector: 45 x 39 x 13cm 71 Rings
- Small A: 32 x 22.5 x 13cm 28 Rings
- Small B: 32 x 22.5 x 13cm 28 Rings
- $\cdot$  Small Combination:  $32 \times 42 \times 13 \text{cm} 58 \text{ Rings}$