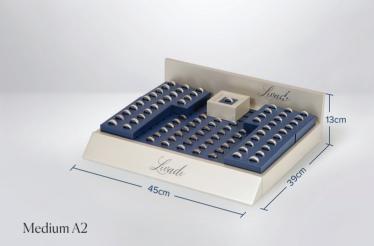

Please contact your local Livadi sales representative for your most suitable Livadi merchandising and packaging options.

We offer a range of modular displays to suit every type of stockist and store. The stands will be fitted with our high-quality 3-micron gold and rhodium plated brass sample rings providing maximum effect for minimum outlay.

- Large: 77 x 39 x 13cm 134 Rings
- Large with Ring Selector: 77 x 39 x 13cm 127 Rings
- Medium A1 (Elevated): 45 x 39 x 13cm 82 Rings
- Medium A2: 45 x 39 x 13cm 82 Rings
- Medium B with Ring selector: 45 x 39 x 13cm 71 Rings
- Small A: 32 x 22.5 x 13cm 28 Rings
- Small B: 32 x 22.5 x 13cm 28 Rings
- $\cdot$  Small Combination:  $32 \times 42 \times 13 \text{cm} 58 \text{ Rings}$