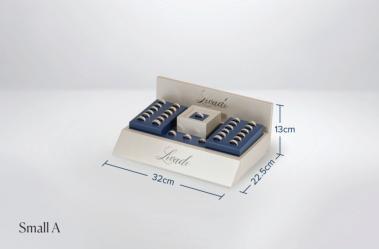

- Large: 77 x 39 x 13cm 134 Rings
- Large with Ring Selector: 77 x 39 x 13cm 127 Rings
- Medium A1 (Elevated): 45 x 39 x 13cm 82 Rings
- Medium A2: 45 x 39 x 13cm 82 Rings
- Medium B with Ring selector: 45 x 39 x 13cm 71 Rings
- Small A: 32 x 22.5 x 13cm 28 Rings
- Small B: 32 x 22.5 x 13cm 28 Rings
- $\cdot$  Small Combination:  $32 \times 42 \times 13 \text{cm} 58 \text{ Rings}$