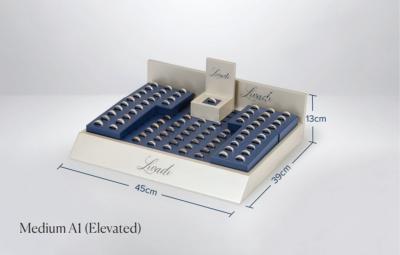

Please contact your local Livadi sales representative for your most suitable Livadi merchandising and packaging options.

We offer a range of modular displays to suit every type of stockist and store. The stands will be fitted with our high-quality 3-micron gold and rhodium plated brass sample rings providing maximum effect for minimum outlay.

- Large: 77 x 39 x 13cm 134 Rings
- Large with Ring Selector: 77 x 39 x 13cm 127 Rings
- Medium A1 (Elevated): 45 x 39 x 13cm 82 Rings
- Medium A2: 45 x 39 x 13cm 82 Rings
- Medium B with Ring selector: 45 x 39 x 13cm 71 Rings
- Small A: 32 x 22.5 x 13cm 28 Rings
- Small B: 32 x 22.5 x 13cm 28 Rings
- $\cdot$  Small Combination:  $32 \times 42 \times 13 \text{cm} 58 \text{ Rings}$