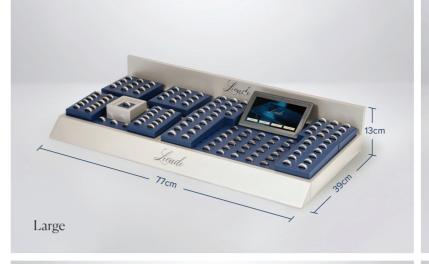

- Large: 77 x 39 x 13cm 134 Rings
- Large with Ring Selector: 77 x 39 x 13cm 127 Rings
- Medium A1 (Elevated): 45 x 39 x 13cm 82 Rings
- Medium A2: 45 x 39 x 13cm 82 Rings
- Medium B with Ring selector: 45 x 39 x 13cm 71 Rings
- Small A: 32 x 22.5 x 13cm 28 Rings
- Small B: 32 x 22.5 x 13cm 28 Rings
- $\cdot$  Small Combination:  $32 \times 42 \times 13 \text{cm} 58 \text{ Rings}$