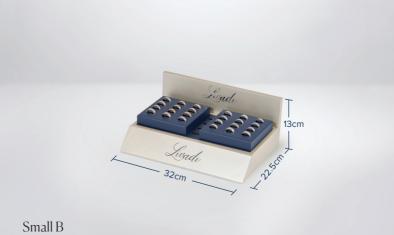

- Large: 77 x 39 x 13cm 134 Rings
- Large with Ring Selector: 77 x 39 x 13cm 127 Rings
- Medium A1 (Elevated): 45 x 39 x 13cm 82 Rings
- Medium A2: 45 x 39 x 13cm 82 Rings
- Medium B with Ring selector: 45 x 39 x 13cm 71 Rings
- Small A: 32 x 22.5 x 13cm 28 Rings
- Small B: 32 x 22.5 x 13cm 28 Rings
- $\cdot$  Small Combination:  $32 \times 42 \times 13 \text{cm} 58 \text{ Rings}$